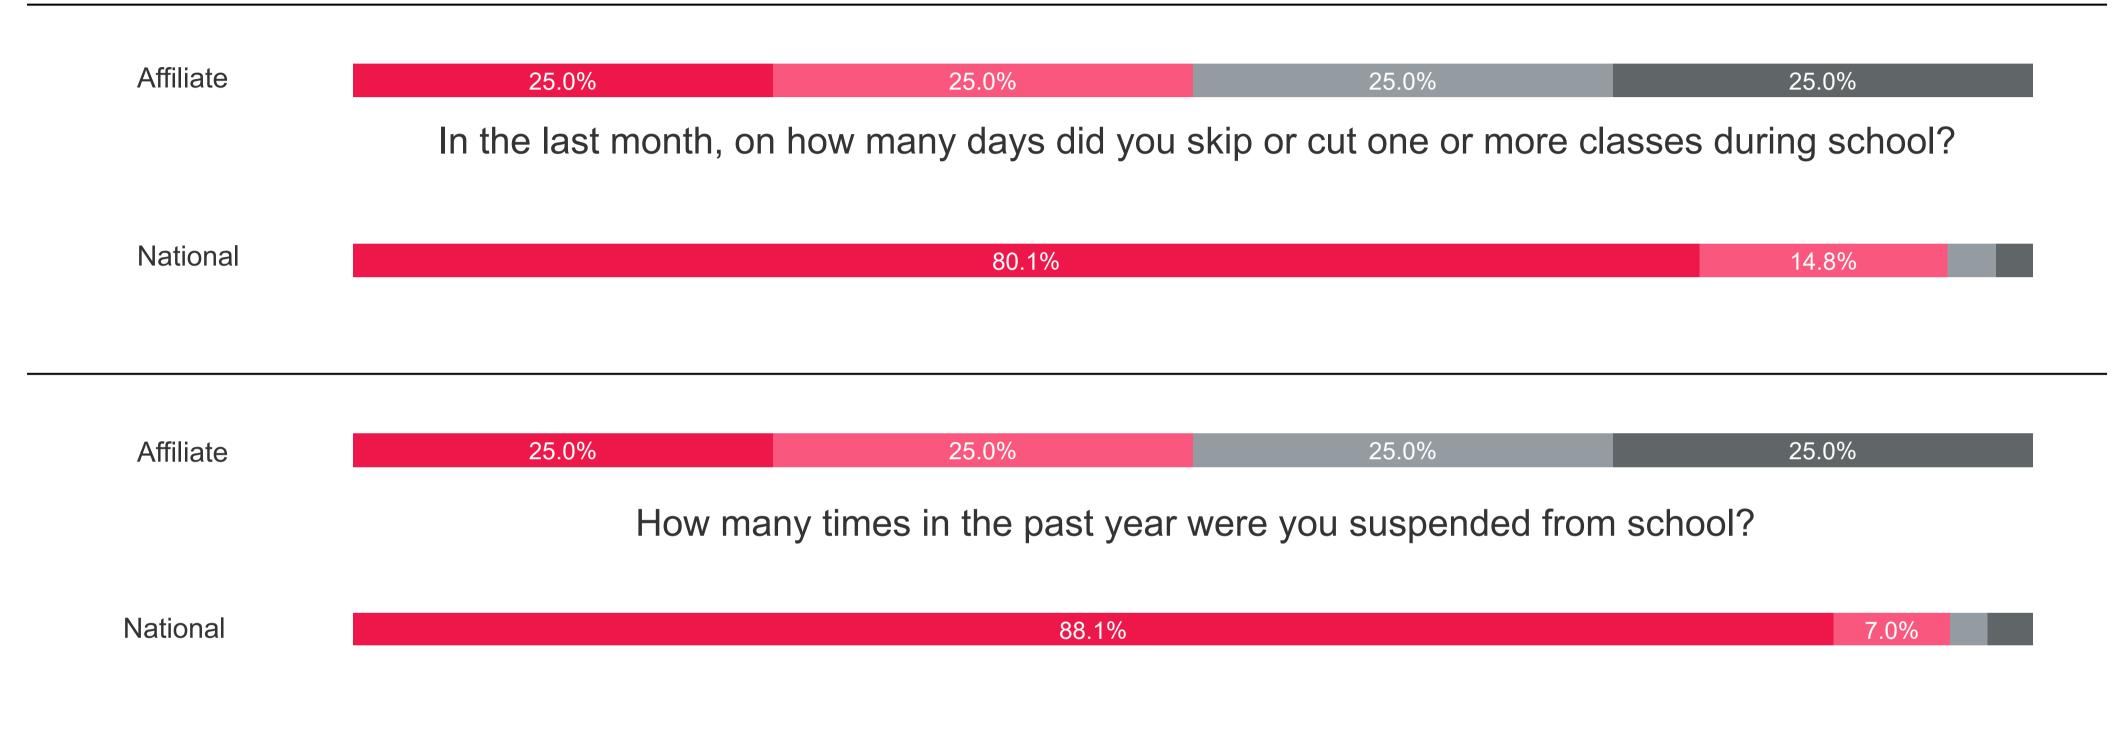

## **Truancy & School Discipline**

Girls Inc. of Shelbyville and Shelby County

In the last month, on how many days did you skip or cut a whole day of school?

● None (0 days) ● 1-2 days ● 3-4 days ● 5 or more days **Affiliate** 

# Archive Truancy & School Discipline

Girls Inc. of Shelbyville and Shelby County

How many times in the past year were you expelled from school?

National 98.5%