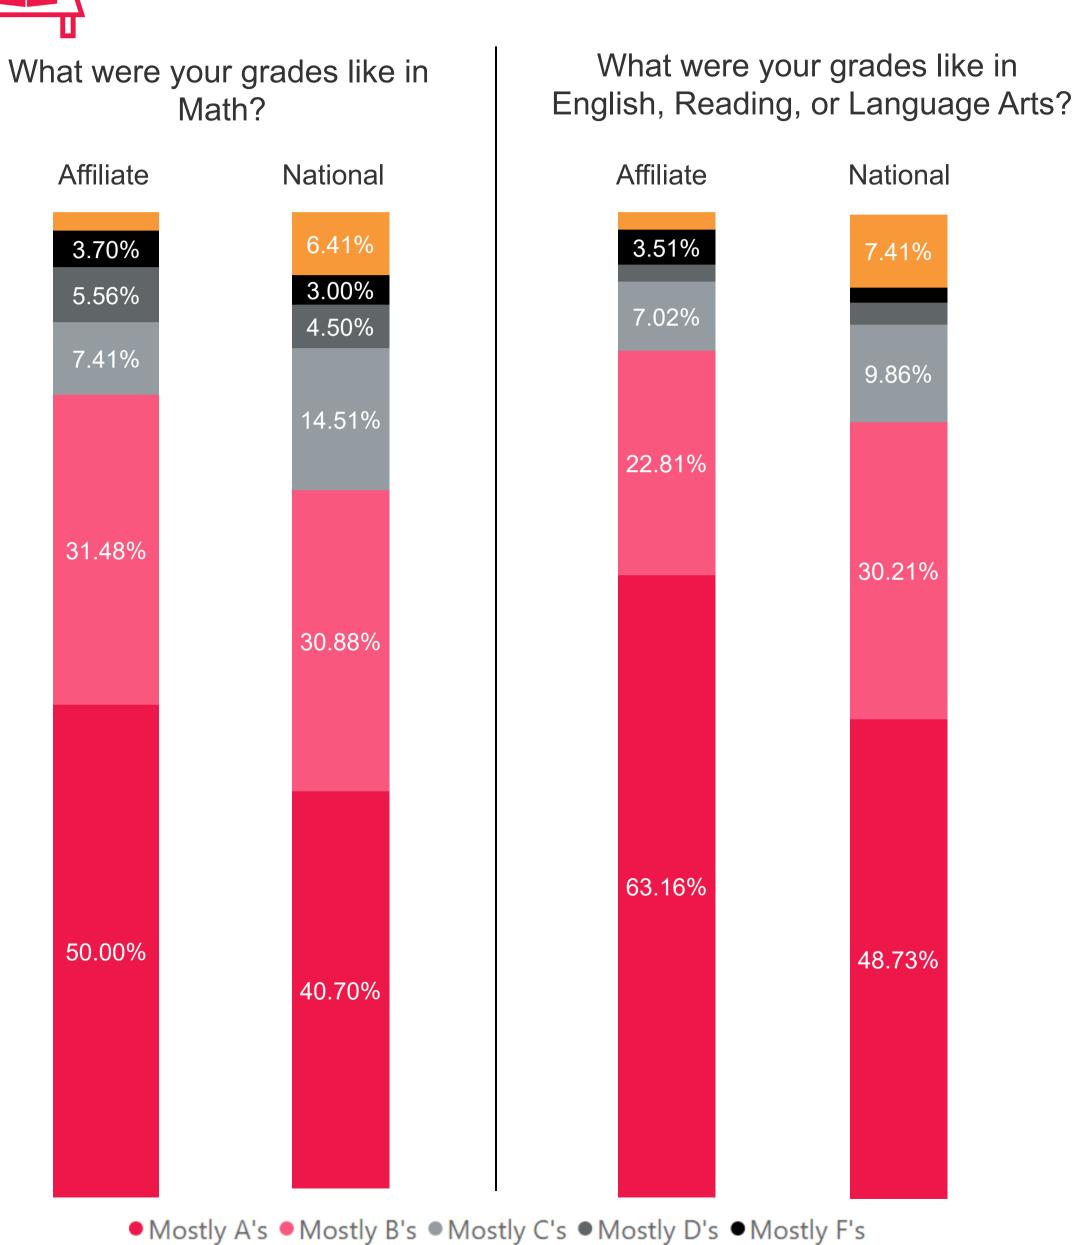

## School Engagement

Girls Inc. of Shelbyville and Shelby County

**Affiliate** 

I care about doing well in school.

### Survey Type

All

**Affiliate** 

Grades at my school are different

Survey Year

2023

Survey Type

All