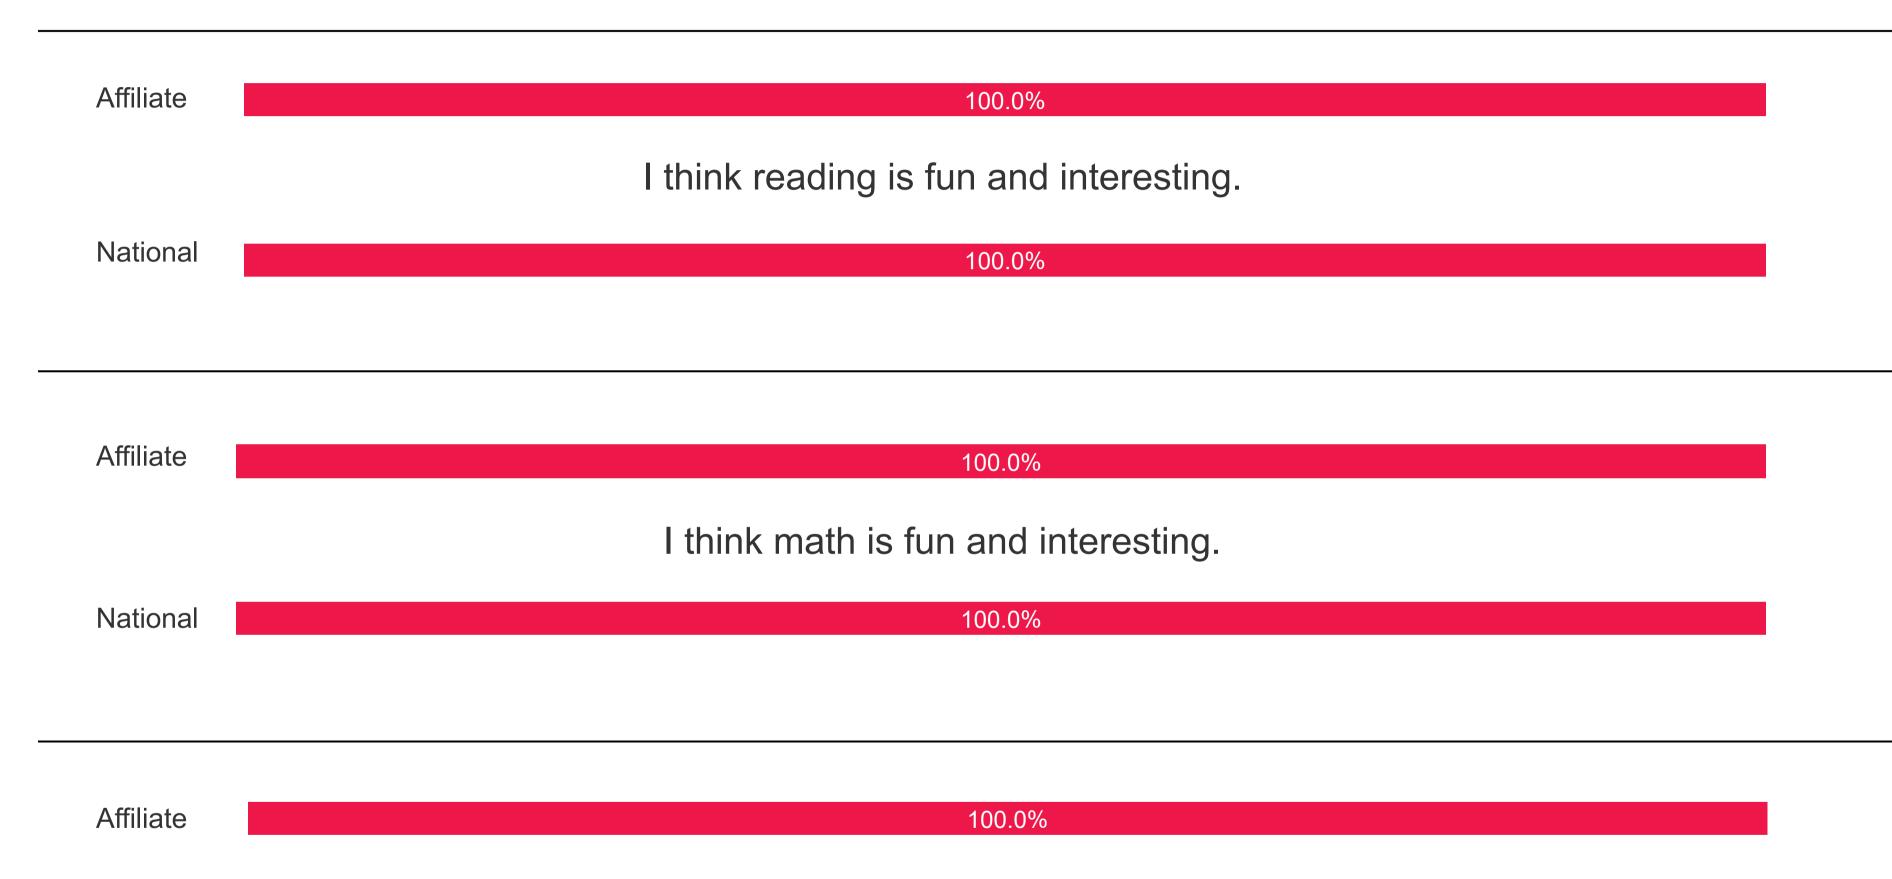

Survey Year

2023

Survey Type

All

Girls Inc. of Shelbyville and Shelby County

Learning new things about math is fun for me.

Survey Year

2023

### **Affiliate**

Girls Inc. of Shelbyville and Shelby County

Strongly Agree
Agree
Disagree
Strongly Disagree

I think science is fun and interesting.

100.0%