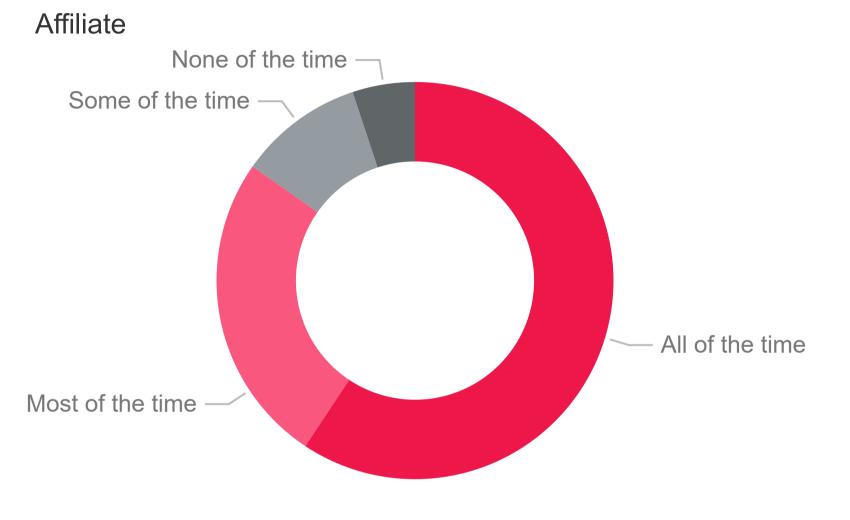

I can research an issue to learn more.

**Affiliate** 

I can express my views in front of others.

**Affiliate** 

I can write about my views for a school assignment of newspaper.