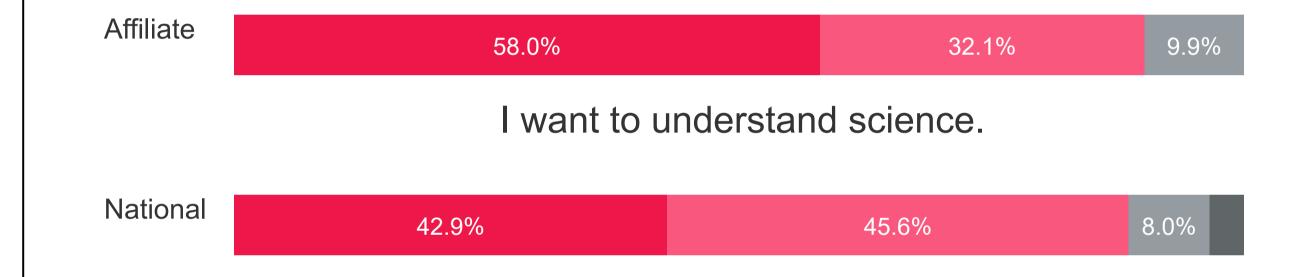

## Stem Career Interest

I am curious to learn more about science, computers, or technology.

**Affiliate** 

**National** 

Girls Inc. of Shelbyville and Shelby County

### I get excited about science.

I would like to have a computer or science job in the future.

| National | 13.0% | 22.1% | 40.4% | 24.6% |
|----------|-------|-------|-------|-------|
|          |       |       |       | , ,   |