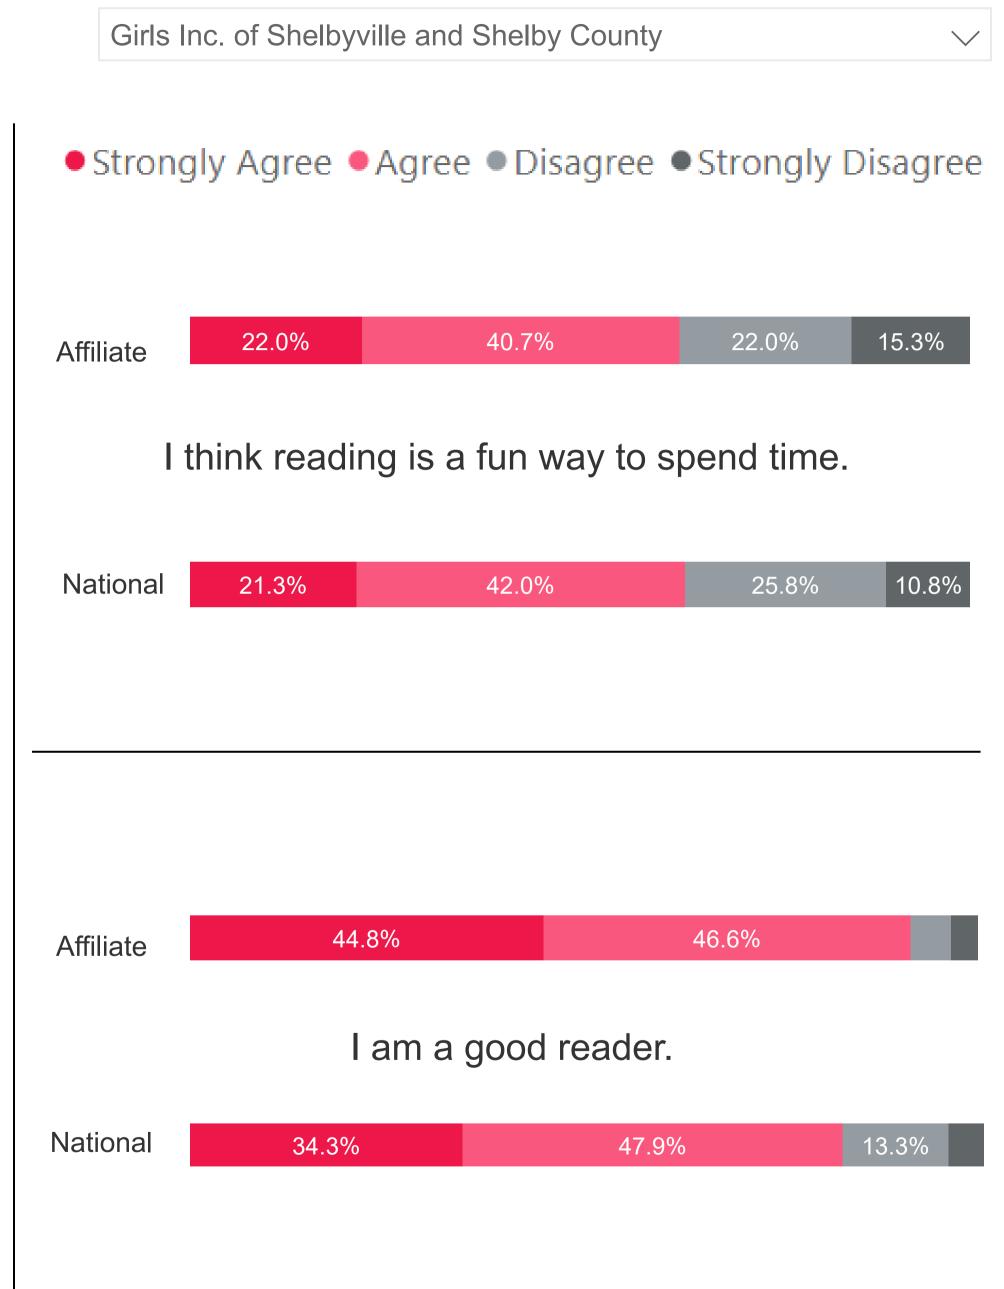

Survey Year

2023

Survey Type

All

Girls Inc. of Shelbyville and Shelby County

Learning new things about math is fun for me.

Survey Year

2023