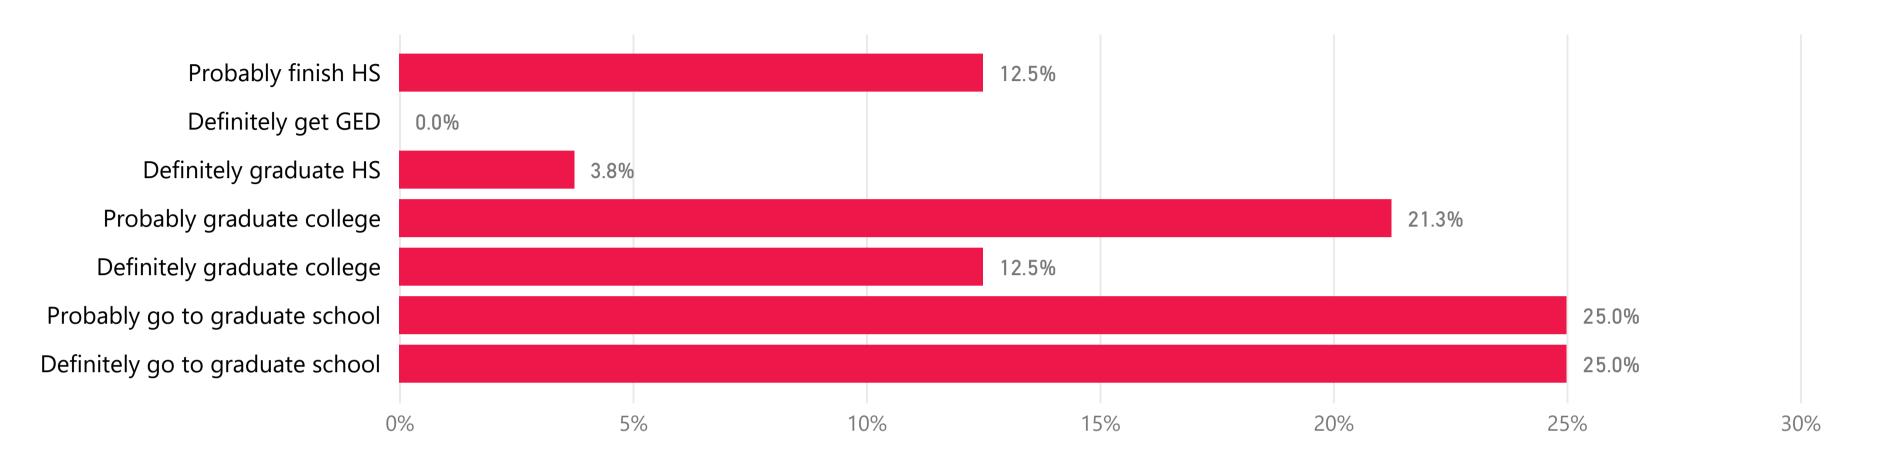

## Gone to the principal's office?

**National** 77.1% 22.9%

### **Affiliate**

### Gotten detention?

National 83.1% 16.9%

### **Affiliate**

### Been suspended?

National 9.8% 90.2%

### **Affiliate**

### Been Expelled?

99.4% National

Survey Year

2021 ~

Survey Type

All





Girls Inc. of Shelbyville and Shelby County



**Affiliate** 

I can research an issue to learn more.



**Affiliate** 

I can express my views in front of others.



**Affiliate** 

I can write about my views for a school assignment of newspaper.



## Survey Year 2019 $\vee$ SurveyType (groups) All Race All $\vee$ Tenure All $\vee$

## Household Type

All ~

### **Income Category**

All ~

### **Affiliate**

Girls Inc. of Shelbyville and Shelby County

# Archive - Educational Aspirations

### **Affiliate**



### **National**



## Survey Year 2023 SurveyType (groups) AIIRace All **\** Tenure All Household Type AII**\ Income Category**

 $\vee$ 

All



### **Affiliate**

Girls Inc. of Shelbyville and Shelby County



Survey Year 2023 SurveyType (groups) All Race All Tenure All Household Type AII $\vee$ **Income Category** 

National

All

### **Affiliate**

Girls Inc. of Shelbyville and Shelby County



Strongly Agree
Agree
Disagree
Strongly Disagree



I think science is fun and interesting.

100.0%

## Survey Year 2019 SurveyType (groups) All Race All $\vee$ Tenure All Household Type All $\checkmark$ **Income Category** All





**Affiliate** 



I think I could handle harder reading.

National 30.9% 47.2% 16.3% 5.6%

I think I could handle harder math.

National 21.6% 36.7% 27.9% 13.8%

*