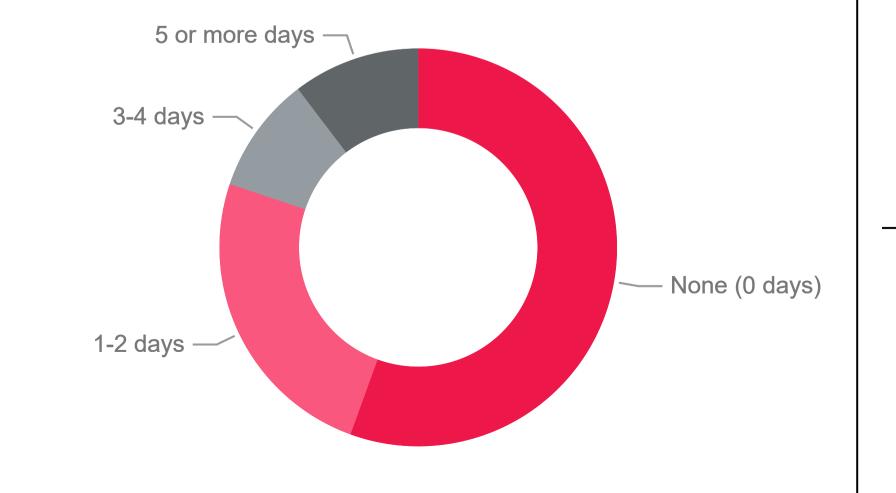

## **Truancy & School Discipline**

Girls Inc. of Shelbyville and Shelby County

In the last month, on how many days did you skip or cut a whole day of school?

● None (0 days) ● 1-2 days ● 3-4 days ● 5 or more days **Affiliate** 