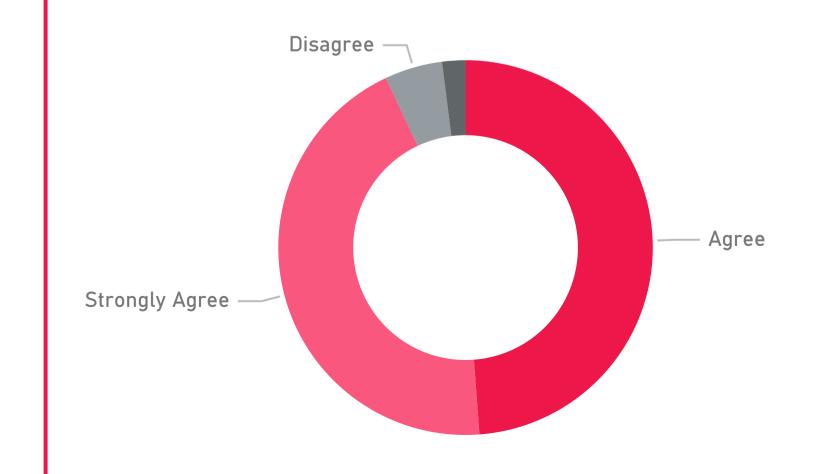

#### Survey Year $\vee$ 2023 Survey Type All $\vee$

Affiliate

National

Strongly Disagree

Agree

Strongly Disagree

Disagree

Strongly Agree -

Disagree

Affiliate